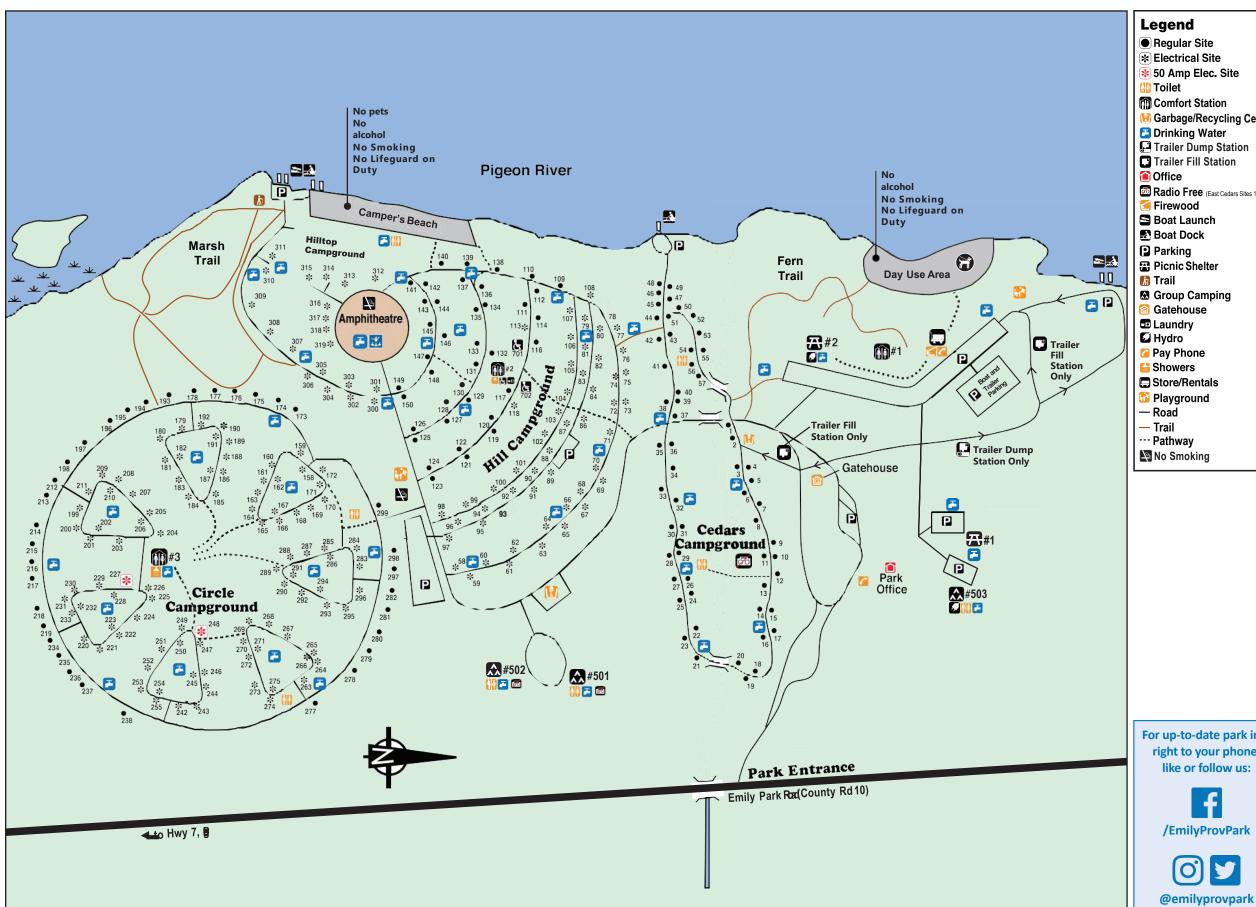

## EMILY

- Regular Site
- \* Electrical Site
- **★** 50 Amp Elec. Site
- Comfort Station
- **Ⅲ** Garbage/Recycling Centre
- Drinking Water
- Trailer Dump Station
- Trailer Fill Station
- Radio Free (East Cedars Sites 1-36)
- Firewood
- Boat Launch
- Boat Dock
- Parking
- Picnic Shelter
- 🚮 Trail
- Gatehouse
- Laundry
- Pay Phone
- Showers
- Store/Rentals
- **B** Playground
- Road
- ··· Pathway
- No Smoking