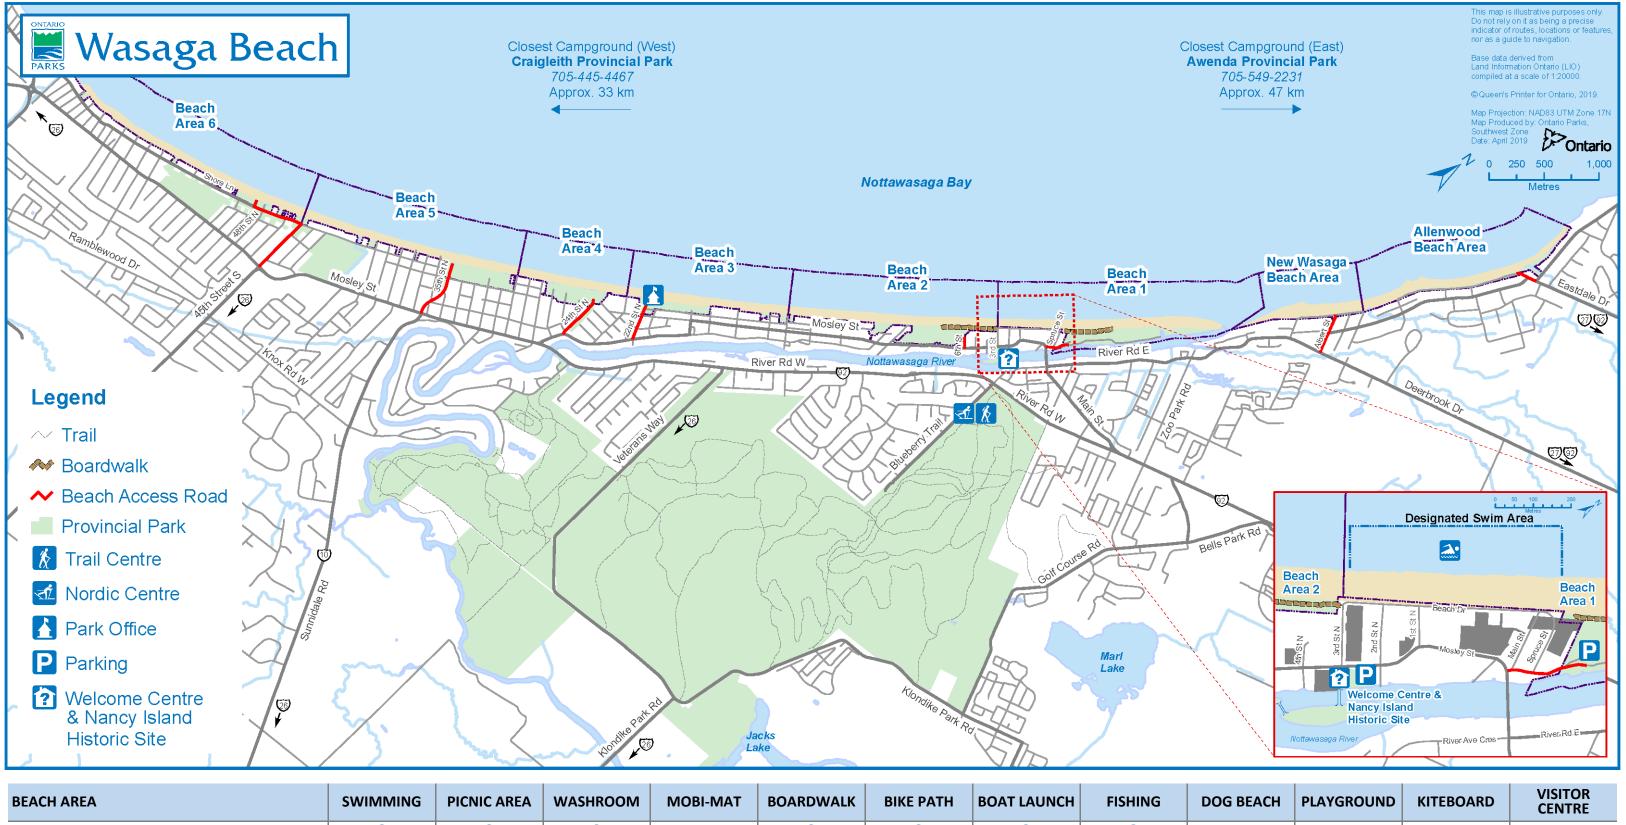

| BEACH AREA                                       | SWIMMING | PICNIC AREA | WASHROOM | MOBI-MAT | BOARDWALK | BIKE PATH | BOAT LAUNCH | FISHING | DOG BEACH | PLAYGROUND | KITEBOARD | CENTRE |
|--------------------------------------------------|----------|-------------|----------|----------|-----------|-----------|-------------|---------|-----------|------------|-----------|--------|
| Beach Area 1 (Spruce St.)                        |          |             |          |          |           |           |             |         |           |            |           |        |
| Beach Area 2 (6th St.)                           |          |             |          |          |           |           |             |         |           |            |           |        |
| Beach Area 3 (22nd St.)                          |          |             |          |          |           |           |             |         |           |            |           |        |
| Beach Area 4 (24th St.)                          |          |             |          |          |           |           |             |         |           |            |           |        |
| Beach Area 5 (35th St.)                          |          |             |          |          |           |           |             |         |           |            |           |        |
| Beach Area 6 (between 48th & 50th St.)           |          |             |          |          |           |           |             |         |           |            |           |        |
| New Wasaga Beach (Albert St.)                    |          |             |          |          |           |           |             |         |           |            |           |        |
| Allenwood Beach (Eastdale Dr.)                   |          |             |          |          |           |           |             |         |           |            |           |        |
| Nancy Island Historic Site (across from 3rd St.) |          |             |          |          |           |           |             |         |           |            |           |        |